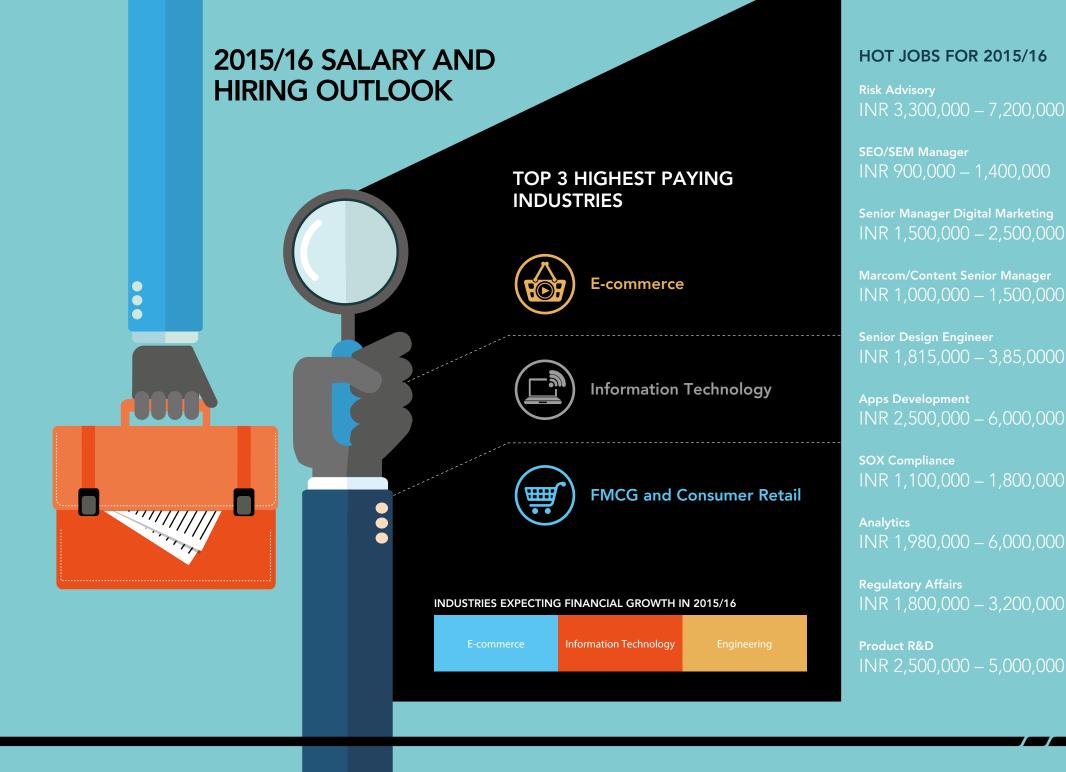

#### **EXECUTIVE OVERVIEW**

Kelly Services is pleased to present the 2015/16 India Salary Guide. The salary ranges in this Guide are based on actual transactions between employers and employees of Kelly Services India and represent a reflection of the job marketplace.

2015 has been a year of growth in employment. India's labour market is bullish on job creation and hiring sentiments continue to be positive, reflected in the appraisal and hiring budgets of multinationals and Indian organisations. New-age sectors such as e-commerce are turning out to be especially lucrative for jobseekers, with attractive salaries, growth and learning opportunities.

In India's competitive employment markets, successful organisations need to have a strong talent strategy. Good talent may not stay and often talent has to be brought to augment business growth. Gaining access to the right talent is not easy as supply and demand are hard to predict.