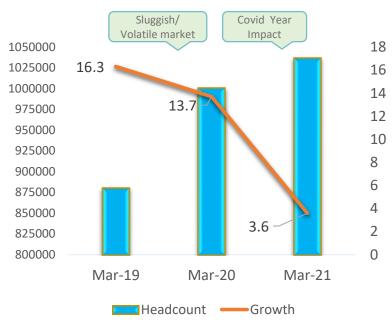

## Staffing Industry grew at 3.6% YoY (2020-21)

(Last report - Slide for reference)

#### **YoY Industry Headcount Growth Trend**

#### **YoY Growth – Staffing Industry**

2019: Strong consistent double digit growth YoY for industry

2020: Market volatility impacted employment, slowing staffing growth trend

**2021:** Due to Covid slowing employment.

2020-21 3.6 % YoY

2019-20 13.7 % YoY 2015-18\* 16.3% CAGR 2013-15\*\* 10.3% CAGR

#### Staffing industry grew 3.6% YoY (20-21)

**QoQ:** Robust market demand in major sectors gave a boost in Qtrs post lockdown.

Y2021: ISF members employed 1.03 mn temp staff (in tripartite model).

Note: This is based on data from consistent respondents in all Qtrs only

<sup>\* 2015-18:</sup> CAGR growth 16.3% (ISF-Kantar 2019 Report)

<sup>\*\* 2013-15:</sup> CAGR growth 10.3% (ISF-Nielsen 2016 Report)