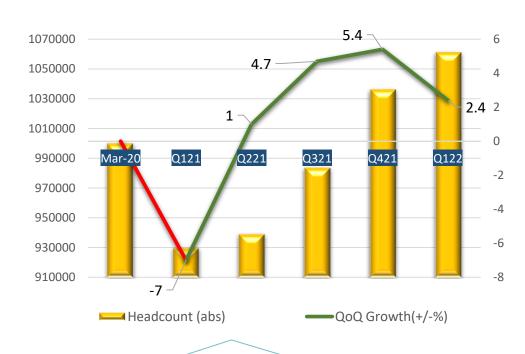

#### QoQ Growth Trend Q12022 (Nett Headcount growth)

### Staffing industry has grown at 2.4% in Q122 despite 2<sup>nd</sup> wave of Covid slowing most sectors

#### YoY (Q122 vs Q121):

- Despite 2<sup>nd</sup> wave impacting same quarter Apr-Jun this year, staffing industry had a growth at 2.4%, where last year it had dipped -7% last year same time.
- Despite pandemic Nett headcount for staffing Industry (represented by ISF members) in the last 4 qtrs, grew at 14.1%

Q121: ISF members represent 1.06 mn temp staff (in tripartite model).

- IT Staffing industry grew at 15.6% in Q122 from Q421, mostly owing to tech industry driving employment across sectors.
- General Staffing industry grew at 2.7% in Q122 post 2<sup>nd</sup> wave

REFERENCE: Q122: Apr-Jun 21-22

REFERENCE: YoY is the headcount growth between Q122 vs Q121