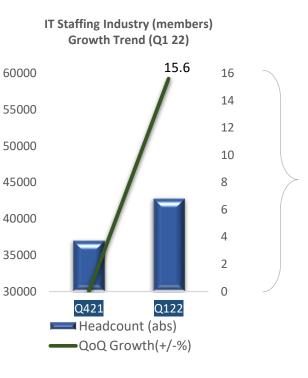

Q121: ISF members represent 1.06 mn temp staff (in tripartite model).

- IT Staffing industry grew at 15.6% in Q122 from Q421, mostly owing to tech industry driving employment across sectors.
- General Staffing industry grew at 2.7% in Q122 post 2<sup>nd</sup> wave