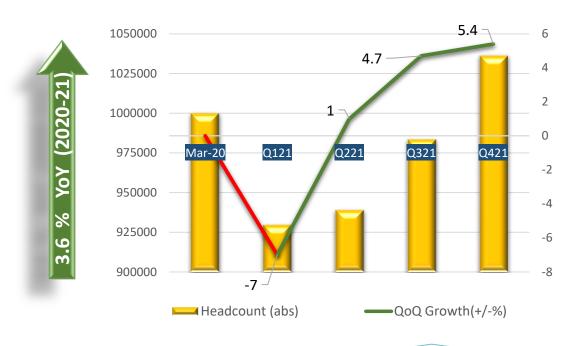

## Staffing Industry grew at 3.6% YoY (2020-21)

(Last report - Slide for reference)

#### QoQ Growth Trend 20-21 (Nett Headcount growth)

#### Staffing industry grew 3.6% YoY (20-21)

**QoQ:** Robust market demand in major sectors gave a boost in Qtrs post lockdown.

Y2021: ISF members employed 1.03 mn temp staff (in tripartite model).

Note: This is based on data from consistent respondents in all Qtrs only