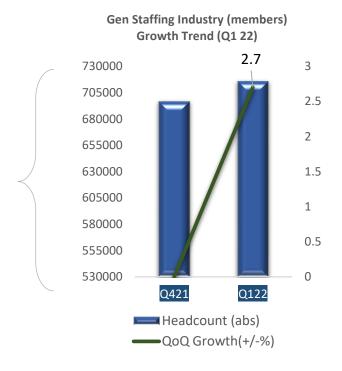

Q121: ISF members represent 1.06 mn temp staff (in tripartite model).

- IT Staffing industry grew at 15.6% in Q122 from Q421, mostly owing to tech industry driving employment across sectors.
- General Staffing industry grew at 2.7% in Q122 post 2<sup>nd</sup> wave